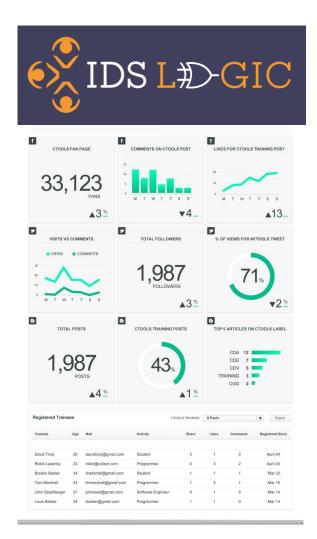

## Future Developments: a New Dashboard

- TPAM will be improved and re-released as Dashboard using Logic as the method for gathering data.
- Dashboard releasing in next
  - 6 -9 months