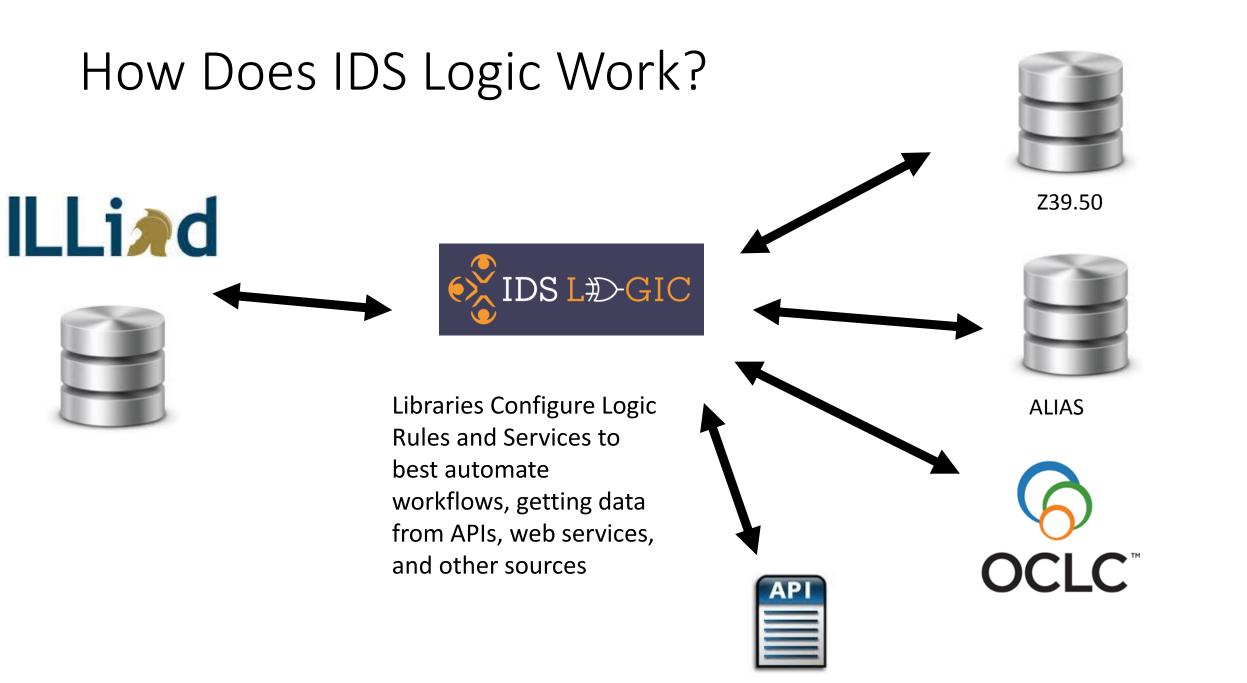

## Lending Availability Service

Z39.50

## IDS Logic Rules

ILLind

### **Reformats information**

#### What is IDS Logic?

IDS Logic is a service that helps automate ILL workflows for libraries using ILLiad. IDS Logic creates a connection to a library's ILLiad database through a Server Addon, which communicates with the IDS Logic service. IDS Logic can help improve and automate ILL workflows by:

- Performing automated actions on ILL requests based on complex criteria executed through server-based rules.
- Sending automated notifications to patrons regarding ILL transactions.
- Automating time consuming steps in ILL that require making decisions on information that is contained in the ILL transaction compared to ILL policies or settings.
- Conducting automated searches of internal library services such as the catalog (via the Z39.50 server) with information contained in ILL transactions to automate time consuming steps such as looking up call numbers for book chapter or loan requests, or cancelling checked out items or items from restricted collections.