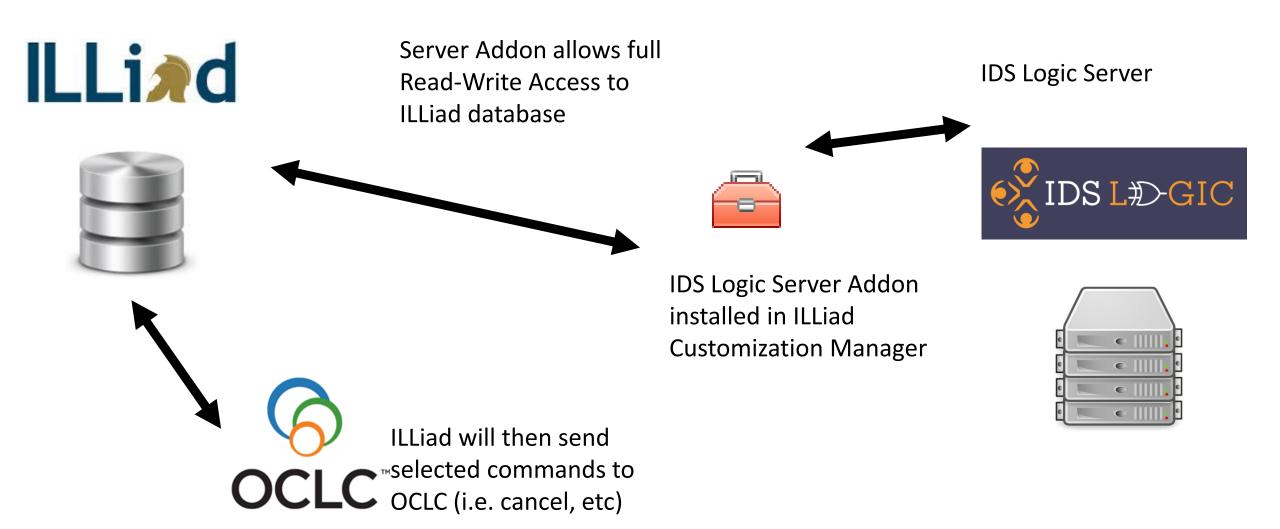

## IDS Logic Connection to ILLiad

#### What is IDS Logic?

IDS Logic is a service that helps automate ILL workflows for libraries using ILLiad. IDS Logic creates a connection to a library's ILLiad database through a Server Addon, which communicates with the IDS Logic service. IDS Logic can help improve and automate ILL workflows by: