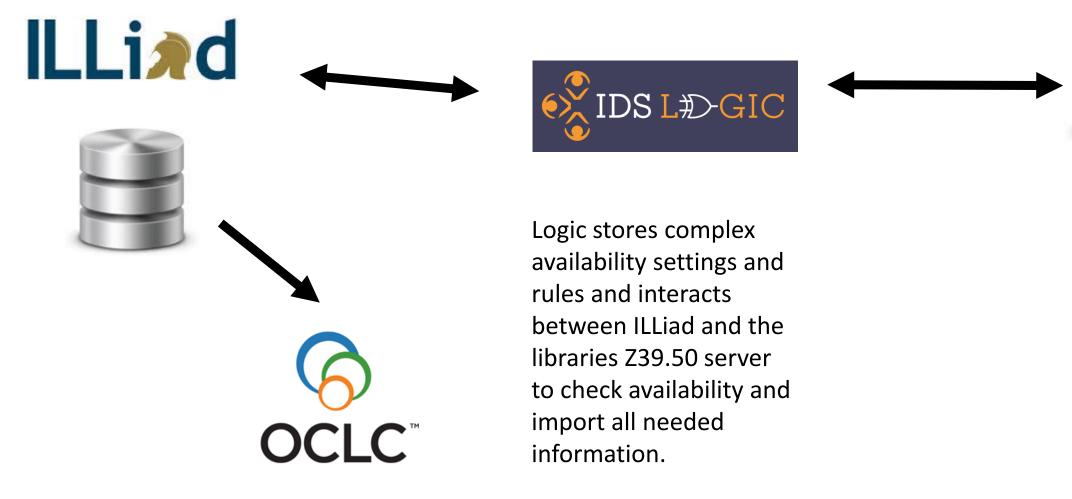

## Lending Availability Service

Z39.50

- Performing automated actions on ILL requests based on complex criteria executed through server-based rules.
- Sending automated notifications to patrons regarding ILL transactions.
- Automating time consuming steps in ILL that require making decisions on information that is contained in the ILL transaction compared to ILL policies or settings.
- Conducting automated searches of internal library services such as the catalog (via the Z39.50 server) with information contained in ILL transactions to automate time consuming steps such as looking up call numbers for book chapter or loan requests, or cancelling checked out items or items from restricted collections.