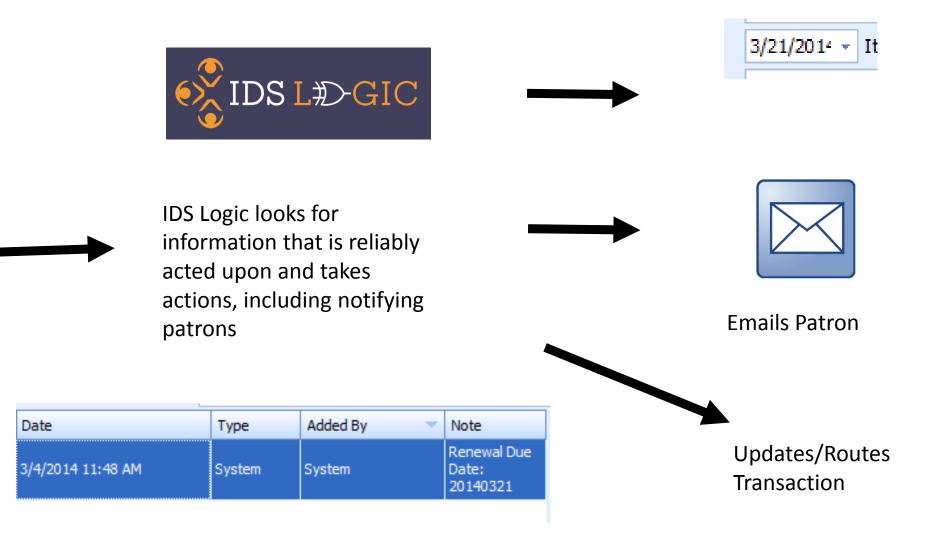

## What does this mean to me?

- IDS Logic can insert information into transactions.
- IDS Logic can route transactions.
- IDS Logic can cancel and update transactions in ILLiad and WCRS/Worldshare.
- IDS Logic can send emails to patrons or other libraries based on criteria you give it.
- IDS Logic can read information in transactions and take actions based on criteria.

### Future Developments: Patron Interaction

IDS L<sub>D</sub>GIC

ILLind